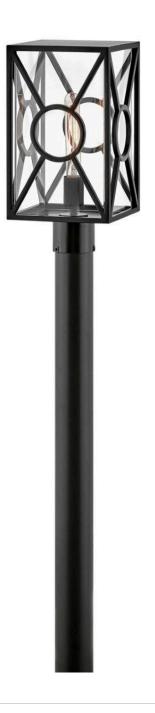

## **BRIXTON**

MEDIUM POST TOP OR PIER MOUNT LANTERN

## 18371BK

Make a bold statement in any outdoor setting with Brixton. Part of the Coastal Elements collection, its oversized frame features crisp and clean lines in a new Coastal Elements Burnished Bronze or Black finish, surrounding an elegant, mitered glass. Brixton's subtle details and unique design bring modern living to all outdoors spaces. The finish is resistant to rust and corrosion with a 5-year warranty.

FINISH: Black

GLASS: Clear Mitered

**WIDTH**: 8" **HEIGHT**: 15.5"

LIGHT SOURCE: Socket WATTAGE: 1-100w Med.

**HINKLEY** 33000 Pin Oak Parkway Avon Lake, OH 44012 **PHONE: (440) 653-5500** Toll Free: 1 (800) 446-5539 hinkley.com