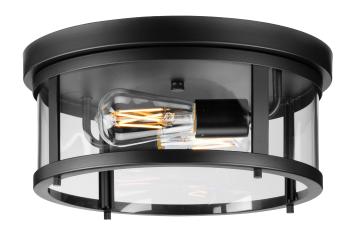

## P550021-31M Gunther

Gunther Two-Light Matte Black Modern Farmhouse Flush Mount Light

Category: Outdoor

Finish: Matte Black (Painted)
Construction: Steel Construction
Glass/Shade: Clear Glass Flat Round

Diameter: 12-5/8 in Height: 5-3/4 in

Clear Glass Flat Round

Width: 8 in Height: 4-3/8 in

|                                                           | G,                        |                                         |                            |
|-----------------------------------------------------------|---------------------------|-----------------------------------------|----------------------------|
| MOUNTING                                                  | ELECTRICAL                | LAMPING                                 | ADDITIONAL INFORMATION     |
| Ceiling mounted                                           | 6 inches of wire supplied | (2) Medium Base (E26) Socket            | cULus Damp Location Listed |
| 1/8 IP mounting plate for outlet box included             | 120 VAC                   | Lamp Type A19                           | 1-year Limited Warranty    |
| Canopy covers a standard 4"                               |                           | Incandescent: 75-watt MAX per<br>socket |                            |
| recessed outlet box: 12.625" W., 1"<br>ht., 12.625" depth |                           | LED: 15-watt MAX per socket             |                            |
|                                                           |                           | Fully dimmable with dimmable bulbs      |                            |