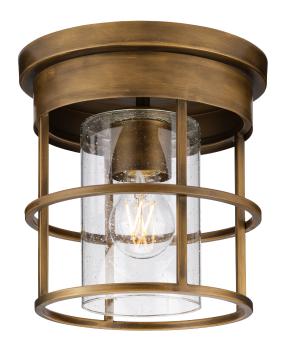

## **Burgess**

Burgess Collection One-Light Aged Bronze Modern Farmhouse Flush Mount

Category: Close-to-Ceiling Finish: Aged Bronze (Painted) Construction: Steel Construction

Glass/Shade: Clear Seeded Glass Cylindrical

Diameter: 8-7/8 in Height: 8-7/8 in

Clear Seeded Glass Cylindrical

Width: 4-5/16 in Height: 6-5/8 in

| MOUNTING                                              | ELECTRICAL                | LAMPING                            | ADDITIONAL INFORMATION     |
|-------------------------------------------------------|---------------------------|------------------------------------|----------------------------|
| Ceiling mounted                                       | 6 inches of wire supplied | (1) Medium Base (E26) Socket       | cULus Damp Location Listed |
| Mounting plate for outlet box included                | 120 VAC                   | Lamp Type A19                      | 1-year Limited Warranty    |
| Ceiling Pan covers a standard 4"                      |                           | Incandescent: 60-watt MAX per      |                            |
| recessed outlet box: 8.87" W., 0.81" ht., 8.87" depth |                           | LED: 12.5-watt MAX per socket      |                            |
| , ,                                                   |                           | Fully dimmable with dimmable bulbs |                            |