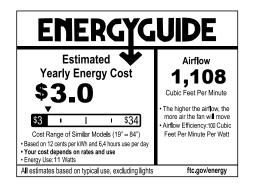

#### **Performance:**

| Input Voltage   | 120/277 VAC               |
|-----------------|---------------------------|
| Input Frequency | 60 Hz                     |
| Warranty        | Limited Lifetime Warranty |
| Labels          | ETL Damp Location Listed  |
|                 | AC motor                  |